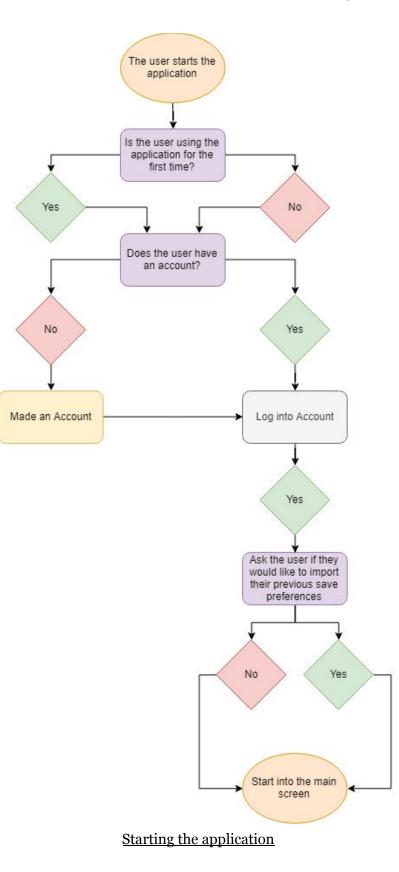

## <u>Flowchart</u>

Overall Flowchart

Starting an Activity

**Rewards Redemption** 