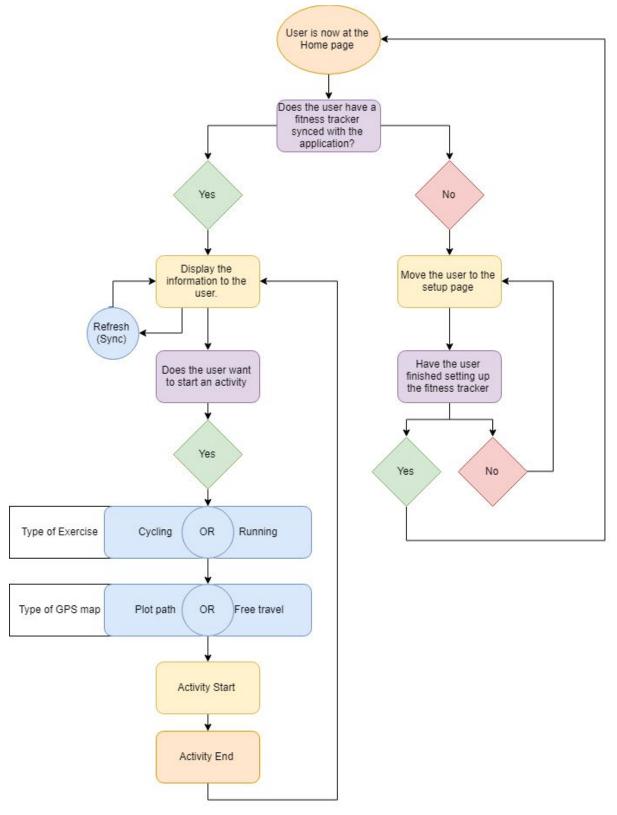

## <u>Flowchart</u>

Overall Flowchart

Starting an Activity

**Rewards Redemption** 