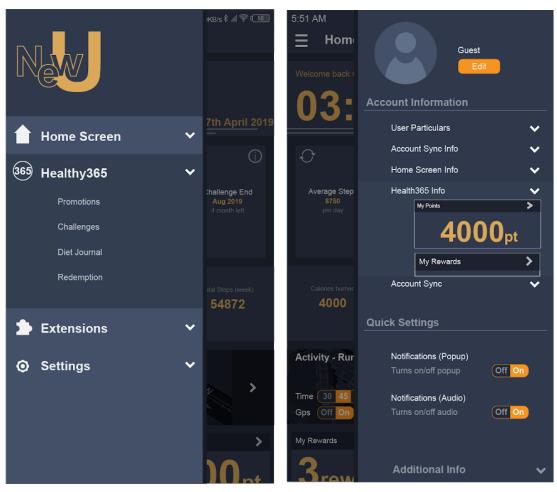

Home screen & Side bars (left and right)

Calendar Records

09:05am

Rewards, Redeem & How to use

## Visual Mock-up (Main Screens)

Login Screen, Home Screen (full screen)

Left and Right sidebar (Shortcuts and Information)