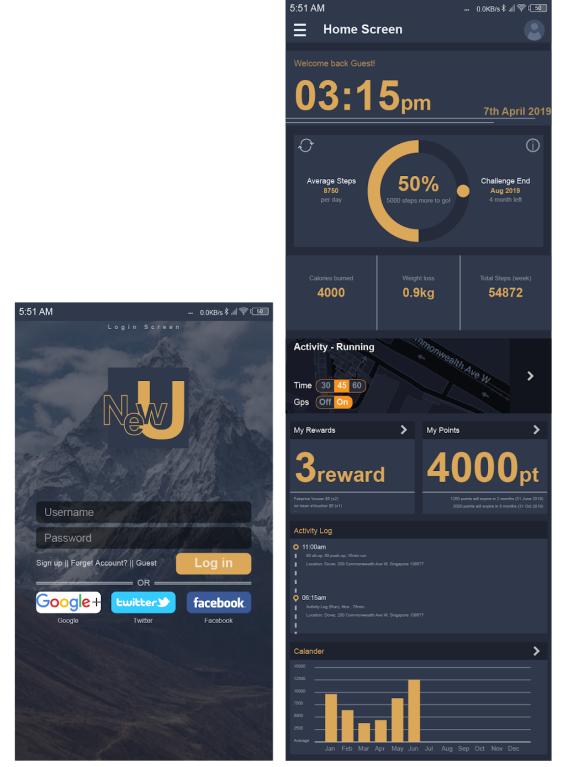

Login Screen & Account Creation screen

| [Logo]           | 0 | Welcome back, Gues                             |            | 0 | Welcome [[con]<br>1 ([con]<br>1 (con] | Information                                             |
|------------------|---|------------------------------------------------|------------|---|---------------------------------------|---------------------------------------------------------|
| Icon Home Screen |   | [lcon]                                         | 7021 steps |   | [Icon] [[con]                         | Points 1005                                             |
| Teom Rewards     |   | Civity                                         |            |   | Clone (lcon)                          | Calendar                                                |
| neon Settings    |   | [Icon] [Icon]                                  | Points     |   | (Icon) [Ico<br>Calendar               |                                                         |
| þ                | 5 | <u>ta</u>                                      | 1005       | 5 |                                       | Activity Log<br>0 09:05am<br>2.1km run, GPS, 5021 steps |
|                  |   | Activity Log<br>0 09:05am<br>2.1km run, GPS, 5 | 021 steps  |   | Activity I<br>o 09:05a<br>I 2.1km     |                                                         |

## Visual Mock-up (Main Screens)

Login Screen, Home Screen (full screen)

Left and Right sidebar (Shortcuts and Information)