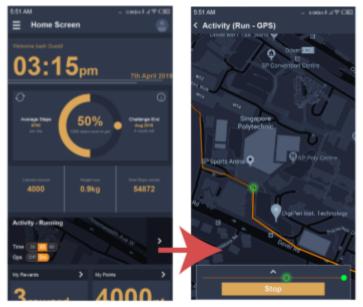

## Visual Mock-up (Main Screens)

Login Screen, Home Screen (full screen)

Left and Right sidebar (Shortcuts and Information)

### Activity (running, GPS)

Summary (Owned), Usage, Shop, Cart