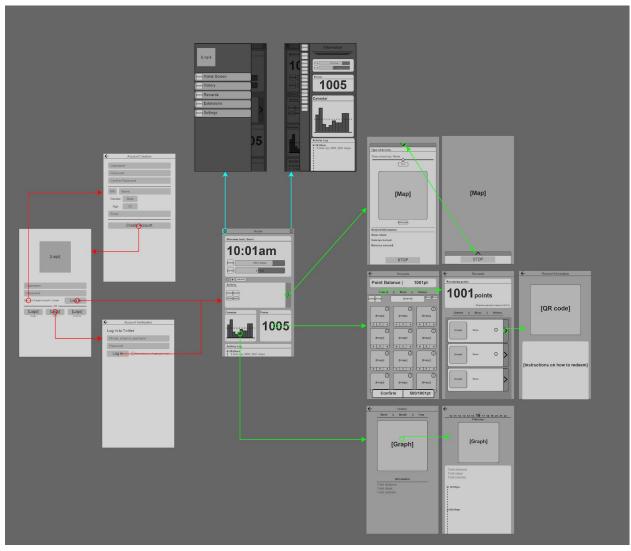

## <u>Wireframes</u>

|                                              | ← Account Creation | ← Account Verification                |
|----------------------------------------------|--------------------|---------------------------------------|
|                                              | Username           | Log in to Twitter                     |
|                                              | Password           | Phone, email or username              |
| [Logo]                                       | Confirm Password   | Password                              |
|                                              | MR Name            | Log in Remember me   Forgot password? |
|                                              | Gender Male        |                                       |
|                                              | Age 20             |                                       |
| Username                                     | Email              |                                       |
| Password Sign up    Forget Account?    Guest | Create Account     |                                       |
| Sign up    Forget Account?    Guest Log in   | Create Account     |                                       |
| [Logo] [Logo] [Logo]                         |                    |                                       |
| Google Twitter Facebook                      |                    |                                       |
|                                              |                    |                                       |
|                                              |                    |                                       |
|                                              |                    |                                       |
|                                              |                    |                                       |
|                                              |                    |                                       |

Login Screen & Account Creation screen

| [Logo]           | 0 | Welcome back, Gues                             |            | 0 | Welcome [[con]<br>1 ([con]<br>1 (con] | Information                                             |
|------------------|---|------------------------------------------------|------------|---|---------------------------------------|---------------------------------------------------------|
| Icon Home Screen |   | [lcon]                                         | 7021 steps |   | [Icon] [[con]                         | Points 1005                                             |
| Teom Rewards     |   | Civity                                         |            |   | Clone (lcon)                          | Calendar                                                |
| neon Settings    |   | [Icon] [Icon]                                  | Points     |   | (Icon) [Ico<br>Calendar               |                                                         |
| þ                | 5 | <u>ta</u>                                      | 1005       | 5 |                                       | Activity Log<br>0 09:05am<br>2.1km run, GPS, 5021 steps |
|                  |   | Activity Log<br>0 09:05am<br>2.1km run, GPS, 5 | 021 steps  |   | Activity I<br>o 09:05a<br>I 2.1km     |                                                         |

Home screen & Side bars (left and right)

Calendar Records

09:05am

Rewards, Redeem & How to use

## Visual Mock-up (Main Screens)

Login Screen, Home Screen (full screen)

Left and Right sidebar (Shortcuts and Information)

### Activity (running, GPS)

Summary (Owned), Usage, Shop, Cart