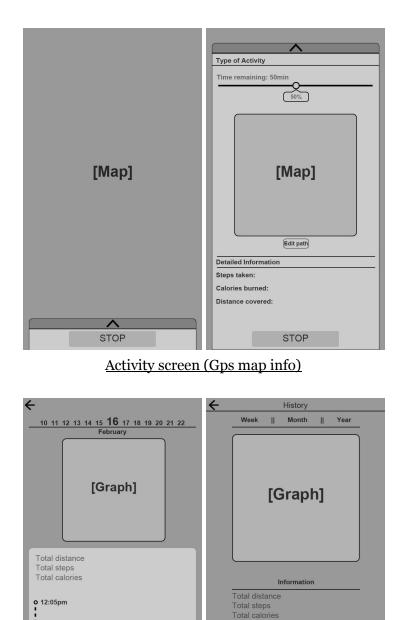

#### Activities

- Access the start activity and choose the type of activity that the user intends to work on.
- GPS map tracking (running / cycling)
  - Map out and record the path you take during the activity

### Review past records

- Access and check all past recorded activities and daily stats under the calendar down to the specific date