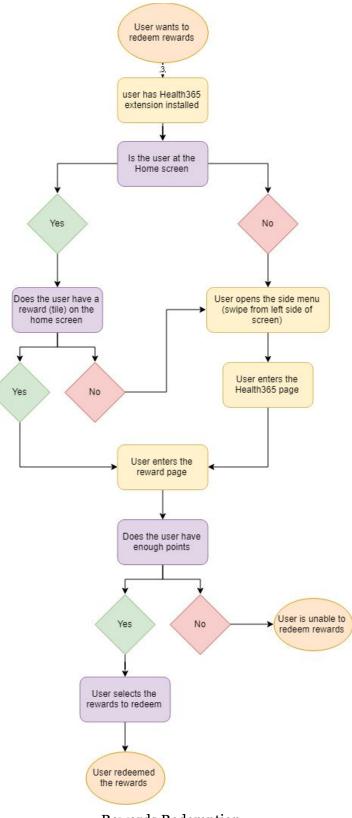

## <u>Flowchart</u>

Overall Flowchart

Starting an Activity

**Rewards Redemption** 