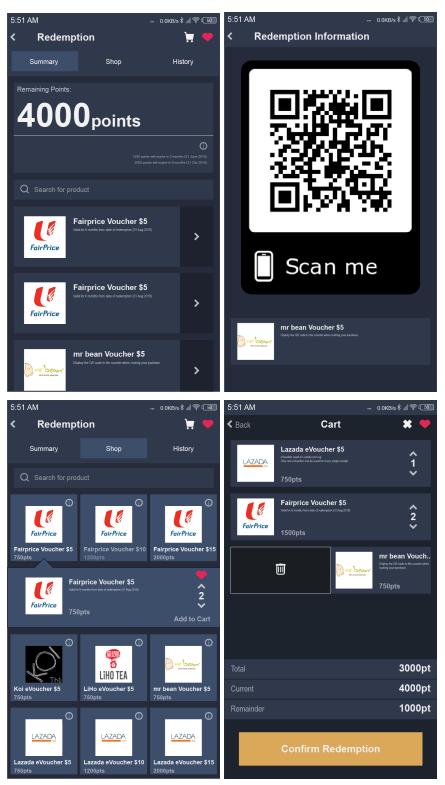

Home screen & Side bars (left and right)

Calendar Records

09:05am

Rewards, Redeem & How to use

### Activity (running, GPS)

Summary (Owned), Usage, Shop, Cart