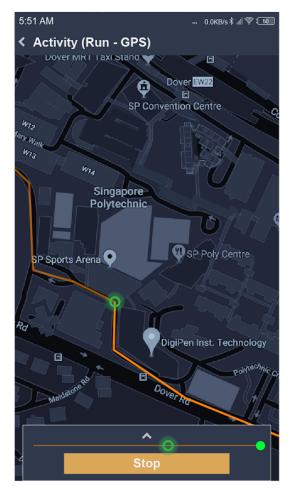

#### Activities

- Access the start activity and choose the type of activity that the user intends to work on.
- GPS map tracking (running / cycling)
  - Map out and record the path you take during the activity

### Activity (running, GPS)

Summary (Owned), Usage, Shop, Cart