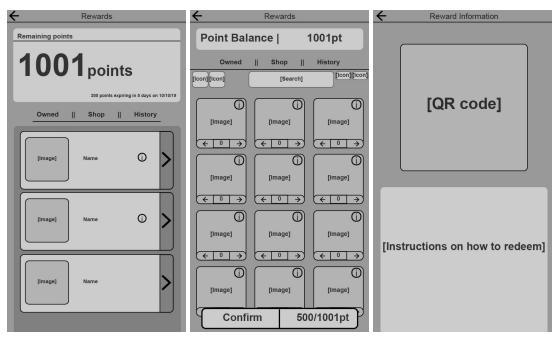

Home screen & Side bars (left and right)

Calendar Records

09:05am

Rewards, Redeem & How to use